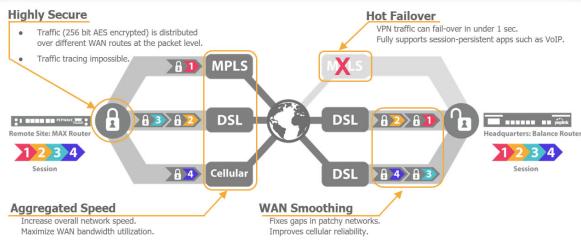

## THE UN-BREAKABLE SOLUTION

#### **Enterprise Private Link Alternative**

Bond multiple links for 99.999% reliability. Average 85% savings.

Deliver media through multiple mobile WAN connections.