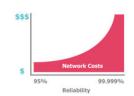

#### **Enterprise Private Link Alternative**

Bond multiple links for 99.999% reliability. Average 85% savings.

Deliver media through multiple mobile WAN connections.