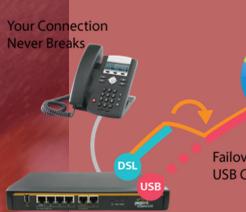

### **Global Customer Base**

- Satisfied Customers from Every Corner of the World
- Support Teams around the Globe

Failover to 4G USB Connection

Internet