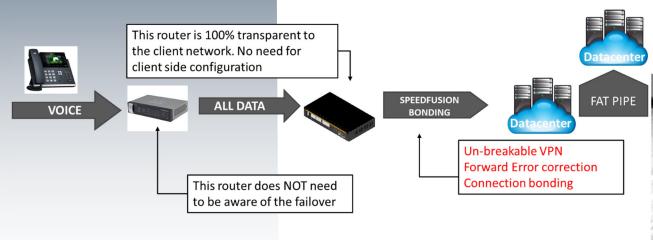

#### **Enterprise Private Link Alternative**

Bond multiple links for 99.999% reliability. Average 85% savings.

Deliver media through multiple mobile WAN connections.