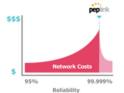

#### **Expensive Link Connectivity**

Connection reliability gets really expensive, really quickly.

#### **Enterprise Private Link Alternative**

Bond multiple links for 99.999% reliability. Average 85% savings.

Deliver media through multiple mobile WAN connections.